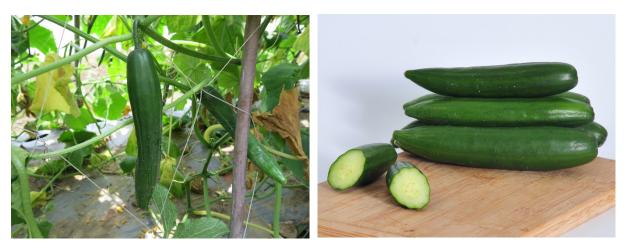

## AVCU1702 (13TWFC13)

Pedigree: CU128-192-54-8-3

Target market: East to Northern Asia, South China

**Remarks:** Japanese type cucumber. Plant vigorous with long harvesting period. Suitable for small farm or home garden cultivation.

| Descriptor                                   |                  |
|----------------------------------------------|------------------|
| Fruit shape                                  | Oblong-ellipsoid |
| Fruit color                                  | Green            |
| Fruit uniformity                             | Uniform          |
| Sex form                                     | Monoecious       |
| Pistillate ratio                             | Medium-high      |
| Mean quantitative data*                      |                  |
| Days to 1 <sup>st</sup> pistillate flowering | 41-48            |
| Days to 1 <sup>st</sup> staminate flowering  | 38-47            |
| Fruit length (cm)                            | 18.6             |
| Fruit diameter (cm)                          | 3.4              |
| Fruit weight (g)                             | 87-122           |
| Yield (t/ha)                                 | 40.5-87.5        |
| No. of fruit/plant                           | 14-42            |
| No. of fruit/harvest/0.01ha                  | 255              |
|                                              |                  |